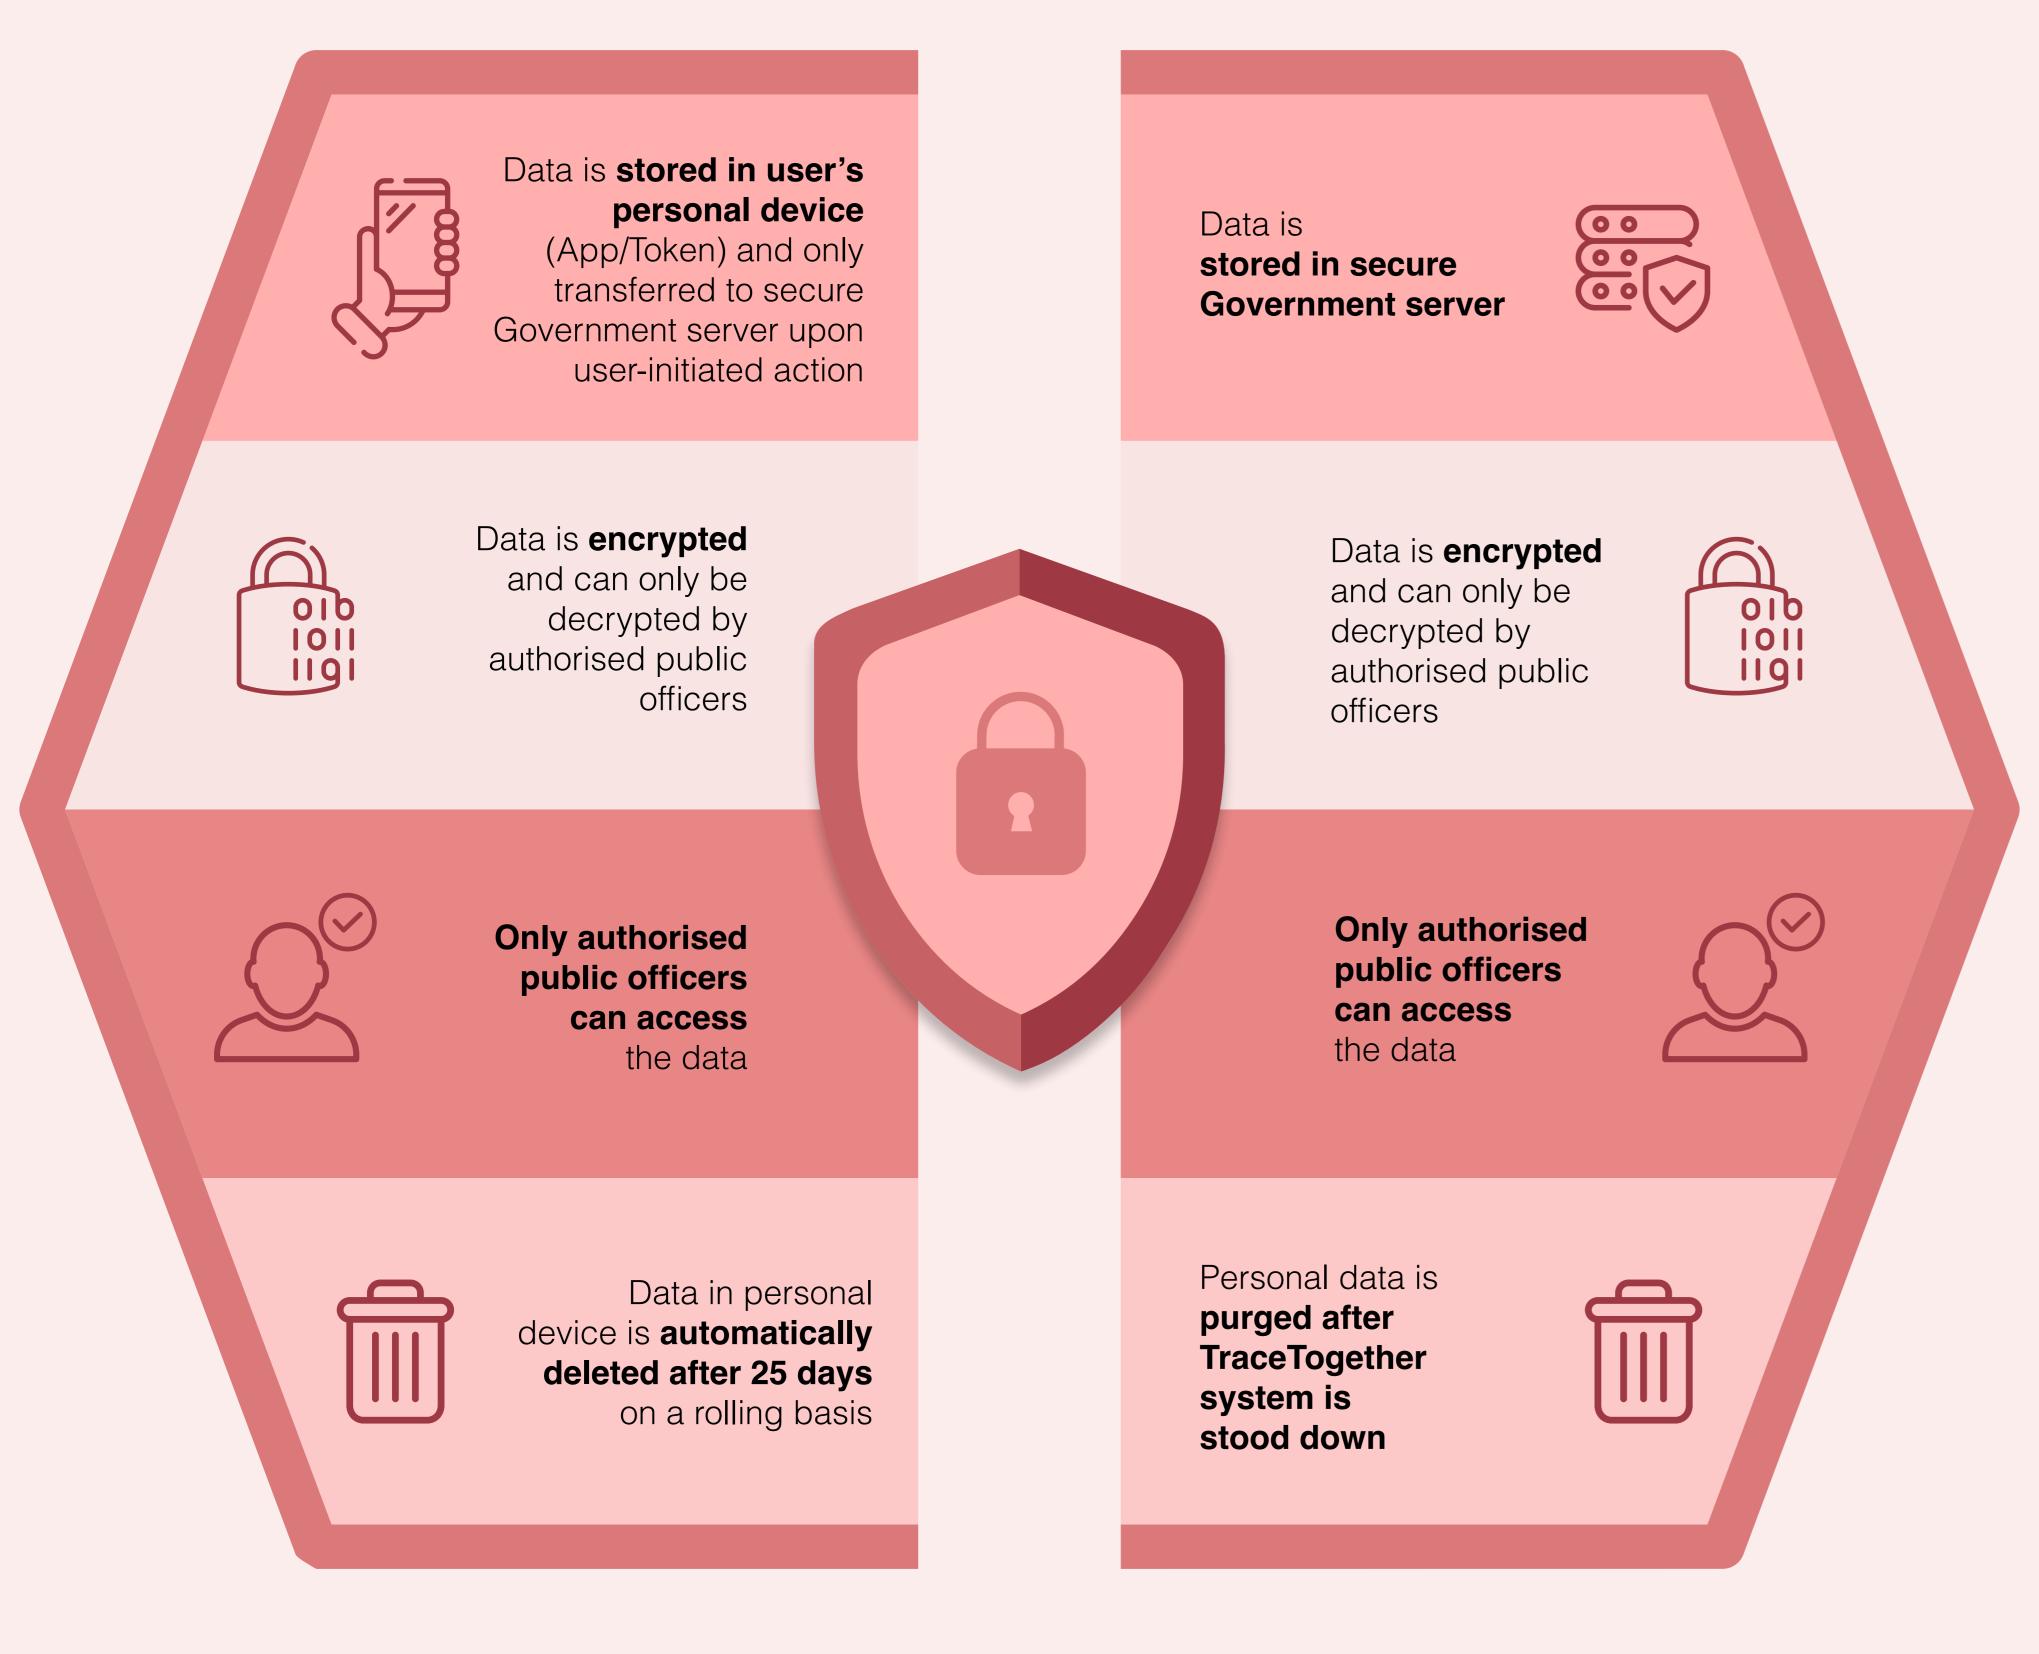

# Safeguarding TraceTogether (TT) Data

## Record of Bluetooth Exchanges

(information about who you have been in close proximity with)

### User's Personal Information

(user's contact details and personal identification)

TraceTogether personal contact tracing data is only for the purpose of contact tracing, except where there is a need to use the data for criminal investigation of serious offences.