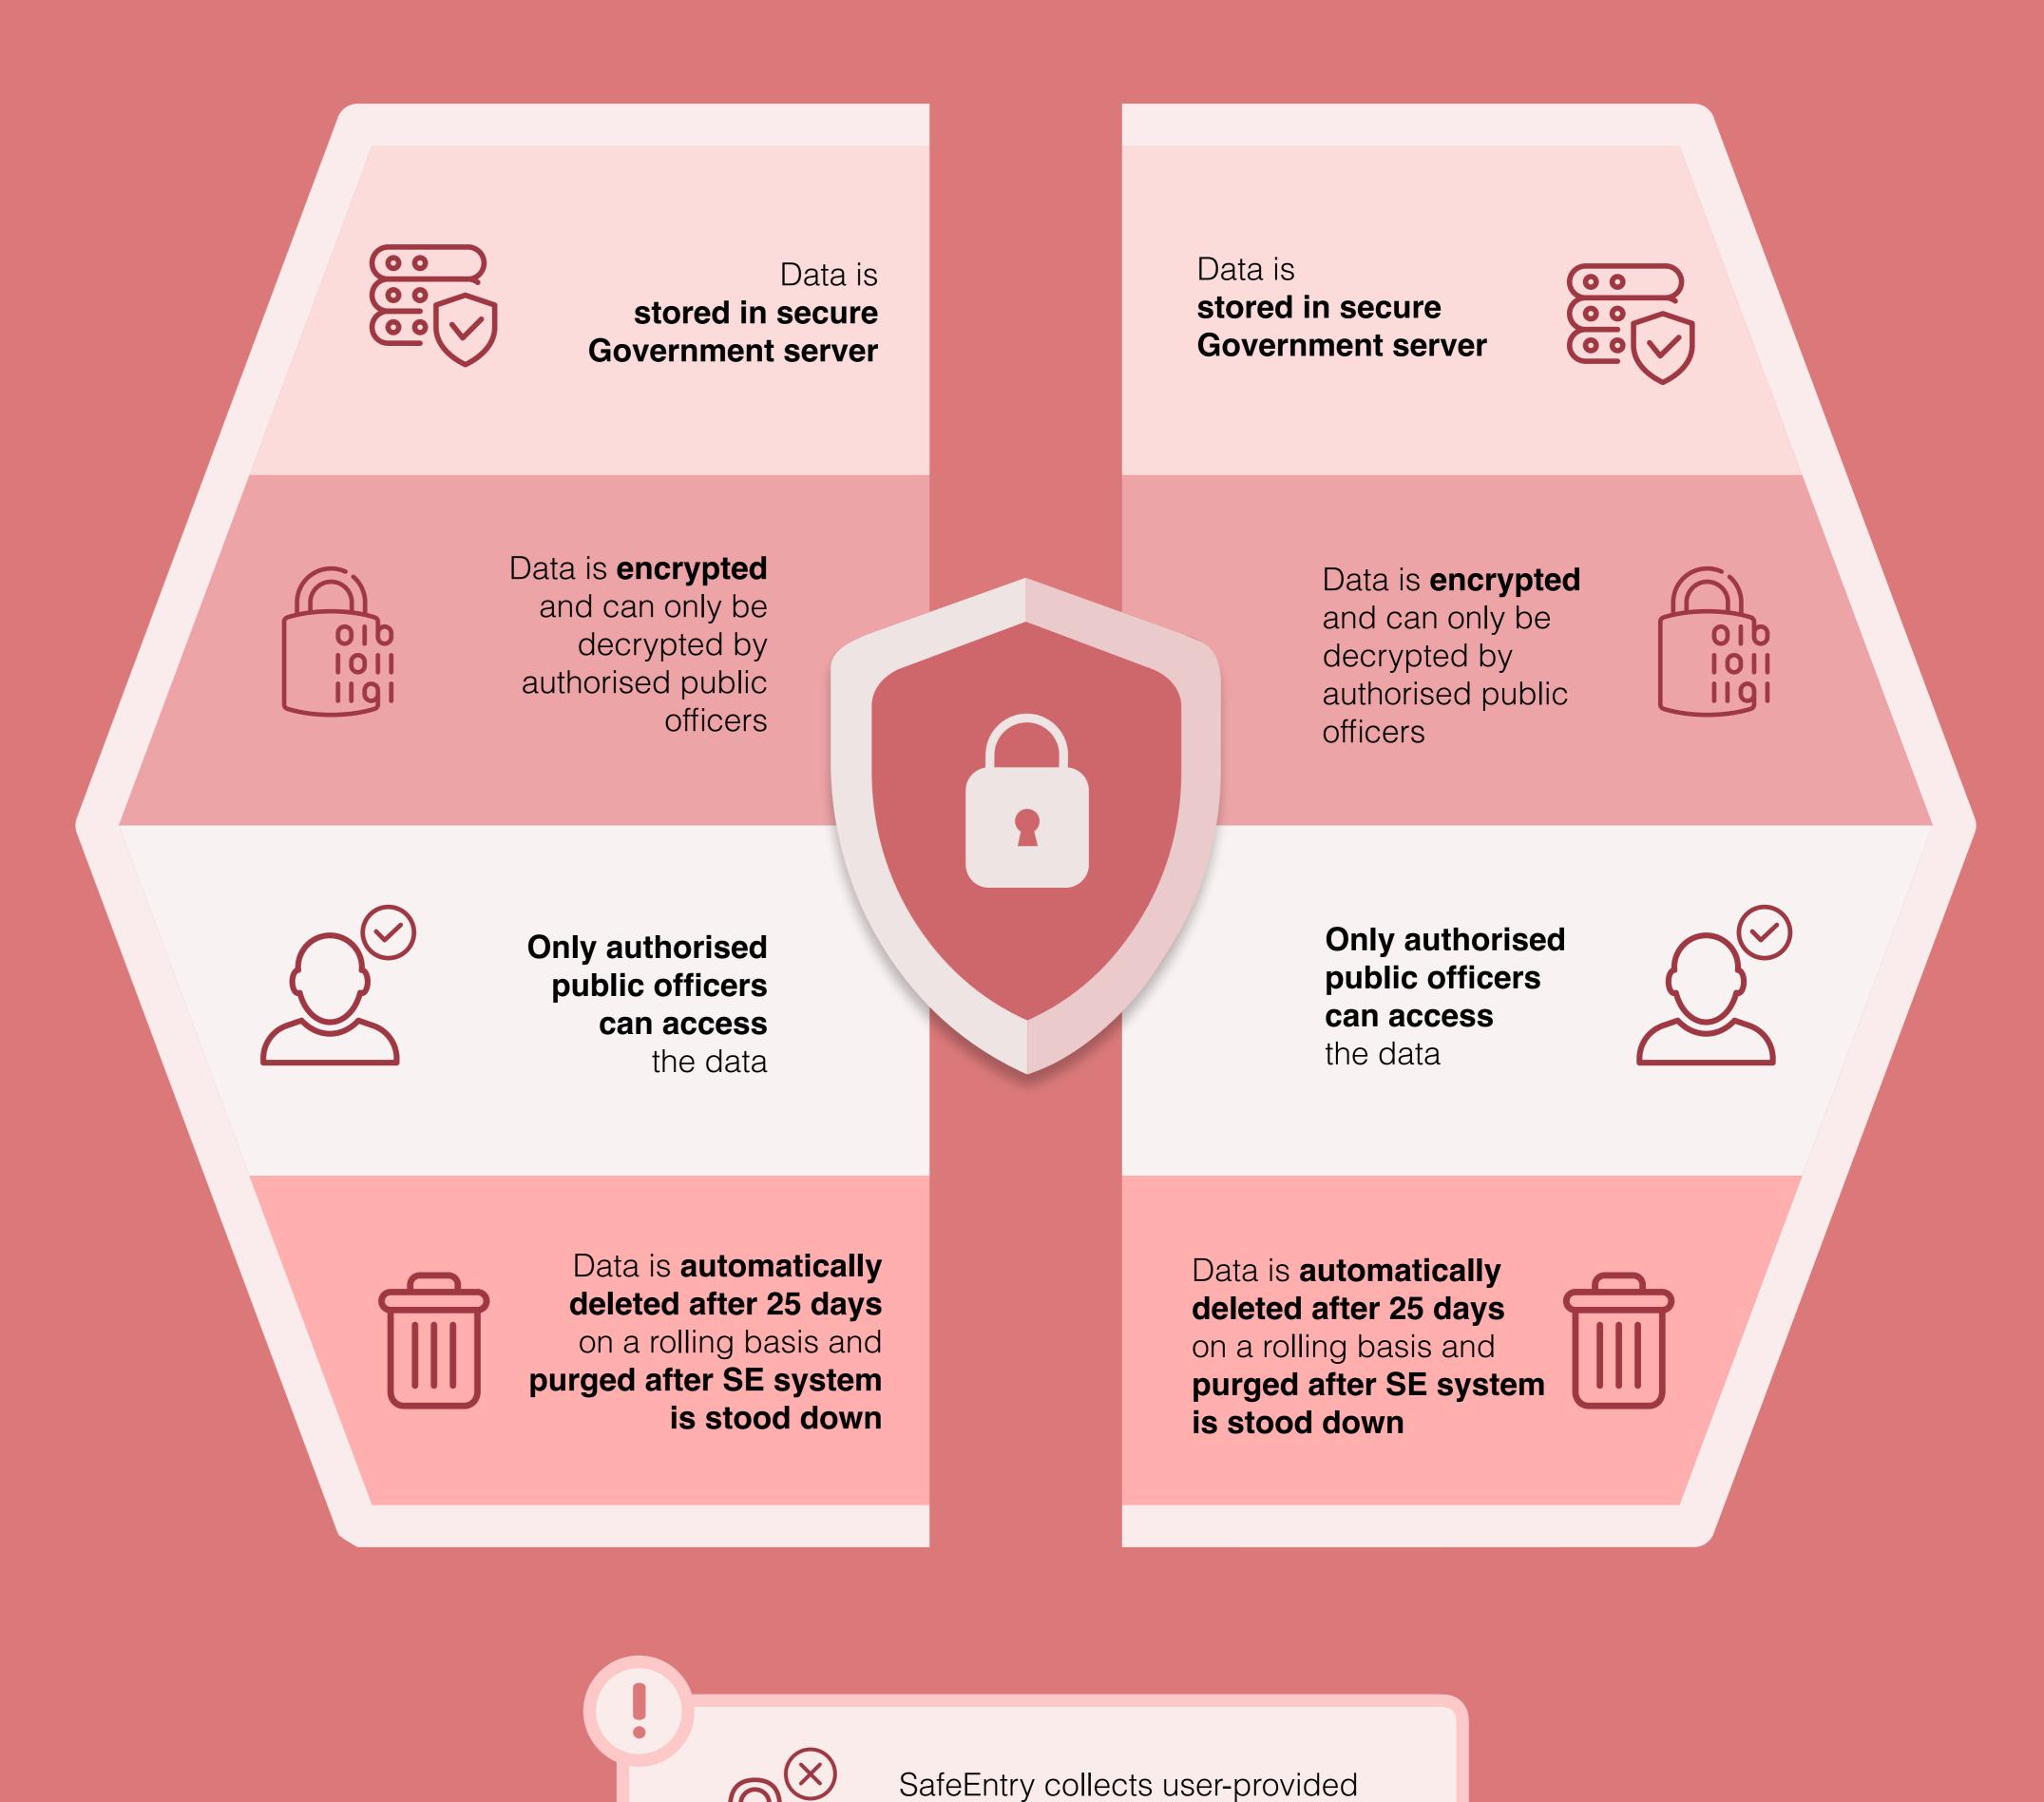

# Safeguarding SafeEntry (SE) Data

#### Record of SafeEntry Check-Ins/Outs

(information on the premises you have visited, and when)

### **User's Personal Information**

(user's contact details and personal identification)

SafeEntry personal contact tracing data is only for the purpose of contact tracing, except where there is a need to use the data for criminal investigation of serious offences.