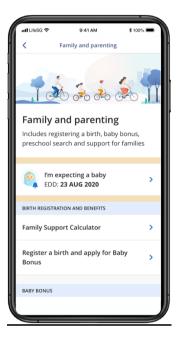

### Annex B - Screenshots of the LifeSG app features

i. Explore Services feature:

ii. Personal Dashboard feature:

# Annex C - Full list of services on LifeSG (as of 19 August 2020)

| Service Description                             |
|-------------------------------------------------|
| Make a CPF top-up                               |
| Check CPF statement                             |
| Check CPF balances                              |
| Check CPF contribution history                  |
| Check CPF transaction history                   |
| Renew season parking                            |
| Apply for new season parking                    |
| Apply for passport                              |
| Check road tax                                  |
| Renew road tax                                  |
| Pay LTA Fines and ERP admin fees                |
| Manage work permit for helpers and nannies      |
| Search for family and community services        |
| Make a CPF nomination                           |
| Apply or renew PAssion card                     |
| Search for SkillsFuture courses                 |
| Register a birth and apply for Baby Bonus       |
| Apply for Baby Bonus                            |
| View Baby Bonus application status              |
| View Baby Bonus statement                       |
| Search for a preschool                          |
| Manage preschool interests                      |
| Subsidy Calculator                              |
| View Baby Bonus approved institutions           |
| View child's immunisation records               |
| Check child's medical appointments              |
| Family Support Calculator                       |
| Withdraw CPF Investment Scheme (CPFIS)          |
| investments                                     |
| Apply for Enhancement for Active Seniors (EASE) |
| Make an appointment for blood donation          |
| Schedule a visit to The Caterpillar Cove (TCC)  |
| Pay outstanding URA parking offence             |
| Make housing payments with CPF                  |
| Check your personal medical appointments        |
| Check your eligibility for HDB flats            |
| Apply for Home Loan Eligibility (HLE) letter    |