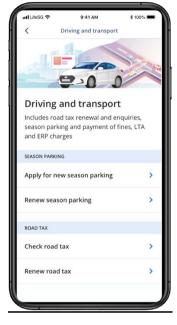

### Annex B - Screenshots of the LifeSG app features

i. Explore Services feature:

ii. Personal Dashboard feature:

# Annex C - Full list of services on LifeSG (as of 19 August 2020)

| Service Description                             |
|-------------------------------------------------|
| Make a CPF top-up                               |
| Check CPF statement                             |
| Check CPF balances                              |
| Check CPF contribution history                  |
| Check CPF transaction history                   |
| Renew season parking                            |
| Apply for new season parking                    |
| Apply for passport                              |
| Check road tax                                  |
| Renew road tax                                  |
| Pay LTA Fines and ERP admin fees                |
| Manage work permit for helpers and nannies      |
| Search for family and community services        |
| Make a CPF nomination                           |
| Apply or renew PAssion card                     |
| Search for SkillsFuture courses                 |
| Register a birth and apply for Baby Bonus       |
| Apply for Baby Bonus                            |
| View Baby Bonus application status              |
| View Baby Bonus statement                       |
| Search for a preschool                          |
| Manage preschool interests                      |
| Subsidy Calculator                              |
| View Baby Bonus approved institutions           |
| View child's immunisation records               |
| Check child's medical appointments              |
| Family Support Calculator                       |
| Withdraw CPF Investment Scheme (CPFIS)          |
| investments                                     |
| Apply for Enhancement for Active Seniors (EASE) |
| Make an appointment for blood donation          |
| Schedule a visit to The Caterpillar Cove (TCC)  |
| Pay outstanding URA parking offence             |
| Make housing payments with CPF                  |
| Check your personal medical appointments        |
| Check your eligibility for HDB flats            |
| Apply for Home Loan Eligibility (HLE) letter    |